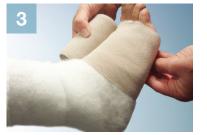

Instructions as per step 5.

Wrap bandage around inside ankle to outside ankle joint. Ensure heel flap from first bandage is covered.